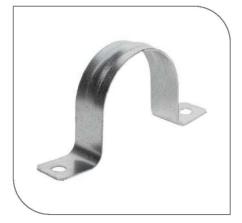

## INDUSTRIAL CLAMPS

Hose Clamps

Worm Drive Clamp 1/4" - 8"

Double Bolt Clamp 3/8" - 12"