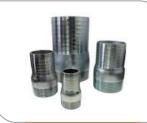

## HOSE NIPPLE AND FITTINGS

King Nipple 1/2" - 12"

Hose Mender 1/2" - 12"

Quick Coupler 1/2" - 12"

Cable 1/8, 1/4 & 3/8

Hydraulic Pump