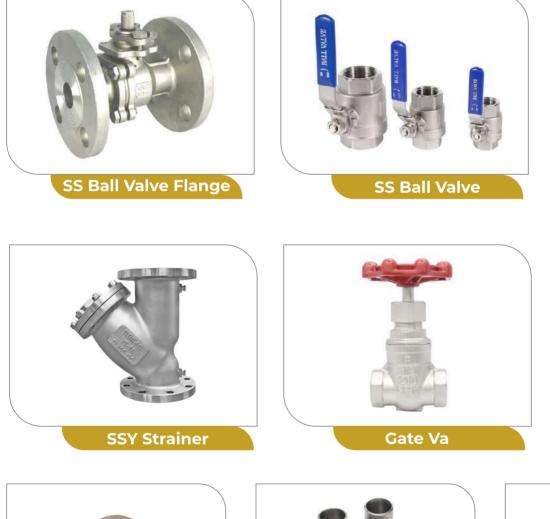

# SS, BRASS & PVC

STAINLSS STEEL VALVES, FLANGES & FITTINGS

CS Gate Valve

Pressure Relief Valve

CS/CI Ball Valve

Water Meter

CS/CI Ball Valve

CS/CI Ball Valve

## PIPE VALVES, FLANGES & FITTINGS

#### STRAINERS