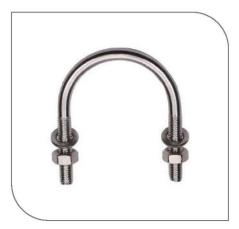

## INDUSTRIAL CLAMPS

Hose Clamps

Worm Drive Clamp 1/4" - 8"

Double Bolt Clamp 3/8" - 12"