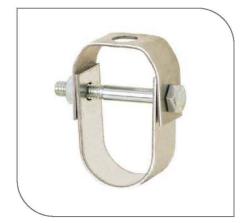

## INDUSTRIAL CLAMPS

Hose Clamps

Worm Drive Clamp 1/4" - 8"

Double Bolt Clamp 3/8" - 12"