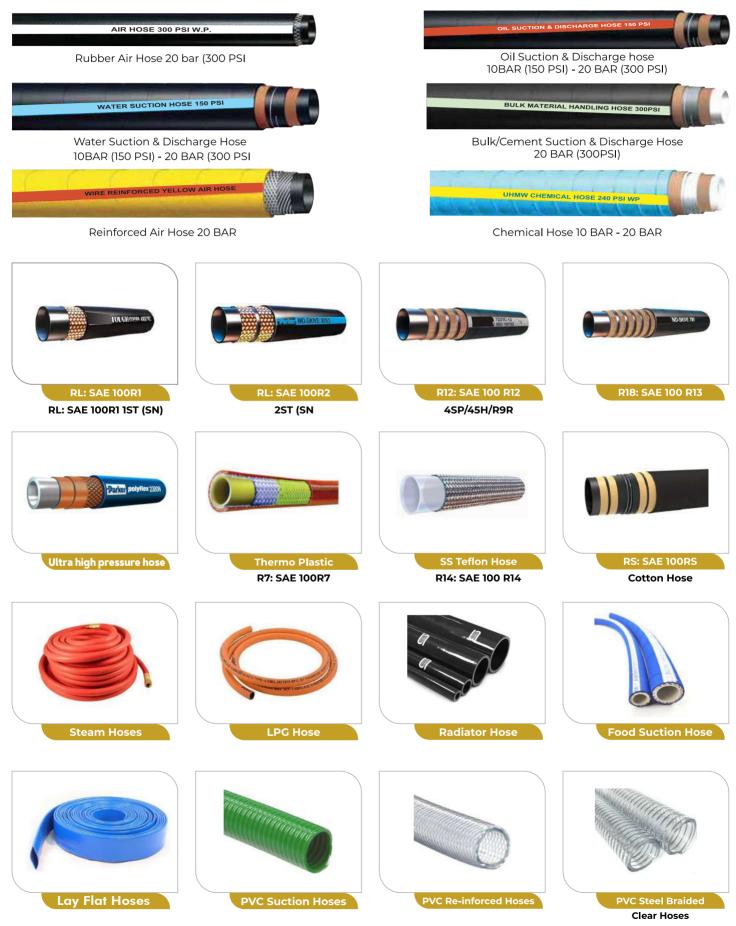

## INDUSTRIAL AND HIGH PRESSURE HYDRAULIC HOSES

#### **INDUSTRIAL HOSES UPTO 12"**