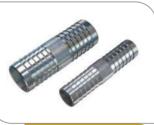

## HOSE NIPPLE AND FITTINGS

King Nipple 1/2" - 12"

Hose Mender 1/2" - 12"

Quick Coupler 1/2" - 12"

Cable 1/8, 1/4 & 3/8

Hydraulic Pump